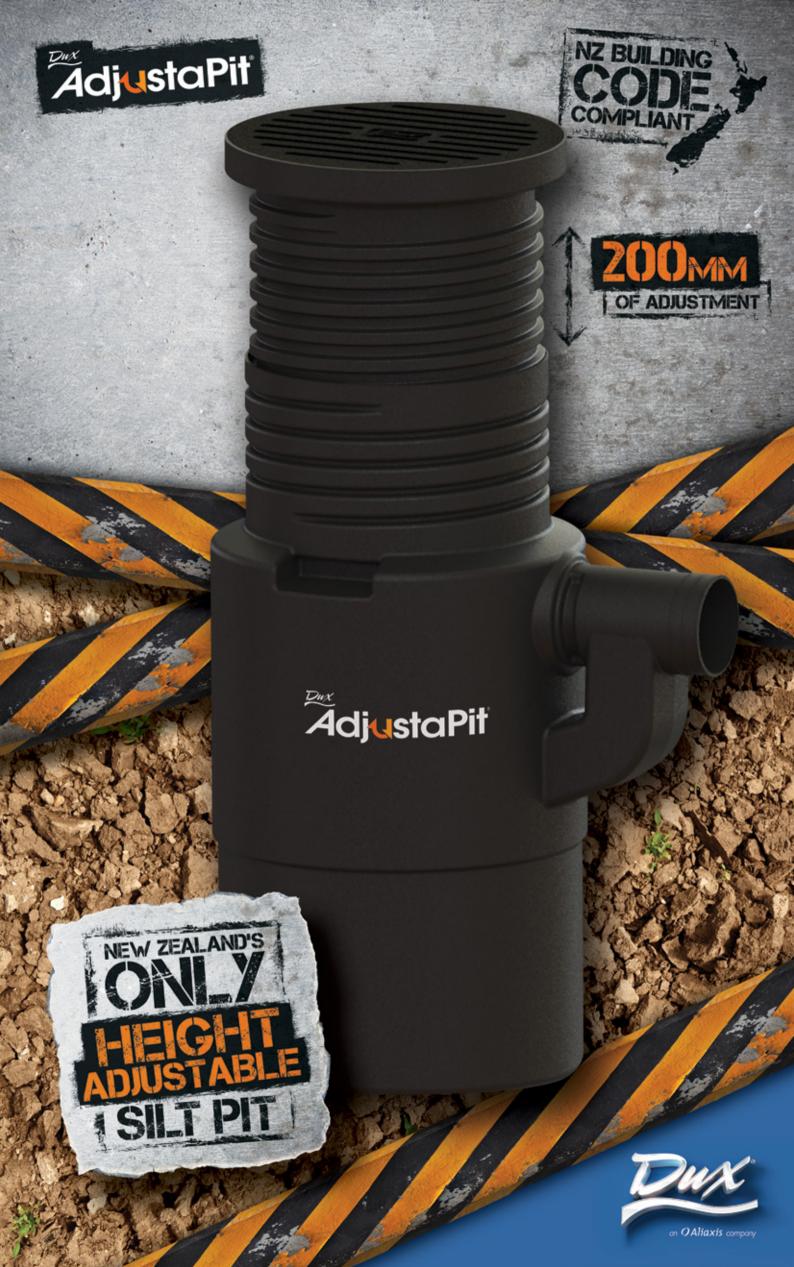

# FASTIER TO INSTALL. NO PIT ADJUSTMENT CALL BACKS.

# **200**MM OF ADJUSTMENT

A few quick turns of Dux AdjustaPit's patented screw system enables fast fine tuning to finished ground level. Less time fussing about = time saved.

#### INTERNAL ACCESS PLUG

Easy access to drains allows for quick and easy clearing of blockages.

### NEW ZEALAND'S ONLY HEIGHT ADJUSTABLE CODE COMPLIANT SILT PIT

and it's made right here too!\*\*

\*Type 1 surface water SUMP -Acceptable Solution E1/AS1 (3.6.2)

\*\* Grates manufactured overseas

NZ Patent Application No. 733799 NZ Registered Design No. 423289

# Interchangeable

Interchangeable
SOUARE OR ROUND TOPS
with 5 Tonne rated grates.

### INTEGRATED EXTERNAL TRAP

Component costs and labour are reduced as no additional joints or fittings required.

ĀdjustaPit

Product Code: DA350R

Product Dux AdjustaPit™350mm - Description: Round Pit and Grate

### ADJUSTABLE SOUARE TOP

allows for quicker installation time and ease of adjustment when aligning to a straight line or wall.

AdjustaPit

For more information, visit www.dux.co.nz