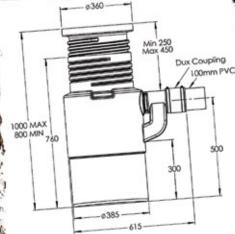

ACCESS PLUG

Easy access to drains allows for quick and easy clearing of blockages.

### NEW ZEALAND'S ONLY HEIGHT ADJUSTABLE CODE COMPLIANT SILT PIT

and it's made right here too!\*\*

\*Type 1 surface water SUMP -Acceptable Solution E1/AS1 (3.6.2)

\*\* Grates manufactured overseas

NZ Patent Application No. 733799 NZ Registered Design No. 423289

# Interchangeable

Interchangeable
SOUARE OR ROUND TOPS
with 5 Tonne rated grates.

### INTEGRATED EXTERNAL TRAP

Component costs and labour are reduced as no additional joints or fittings required.

ĀdjustaPit

Product Code: DA350R

Product Dux AdjustaPit™350mm - Description: Round Pit and Grate

Product Code: DA350S

Product Dux AdjustaPit<sup>™</sup> 350mm - Description: Square Pit and Grate

Individual components available

## DIMENSIONS



All measurements shown in mm

### ADJUSTABLE SOUARE TOP

allows for quicker installation time and ease of adjustment when aligning to a straight line or wall.

AdjustaPit

For more information, visit www.dux.co.nz